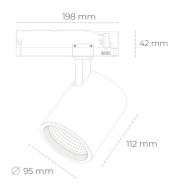

## LUMINAIRE

Weight 1,02 [kg]
Protection rating IP , IK , class IP 20, IK 1,
Luminaire colour BLACK
Cover Glass
Operating voltage 220-240V 50-60Hz

Note: All data are typical values. Tolerance of measurements +/-10% System features may change with product improvements due to technical advances.