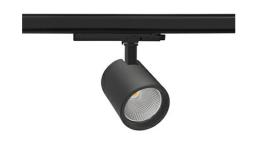

## **Spotlight LED**

Track mounted LED spotlight. Aluminium housing. Ceiling base installation possible. Available in white, black and grey. Any RAL palette colour available on enquiry. Reflector beams available: 15°, 20°, 30°, 45° and 60°. Maximum power is 30W