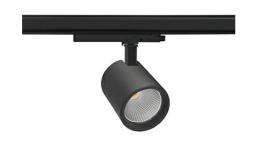

## SPOTLIGHT SNIPER G MAXI 940 25W 60° BLACK HI EFFICIENT ON/OFF

Article number: N014-K0002-BB940-H5-S60-ZA02\_650-S3-###

COB 4000 [K] HI EFFICIENT Light colour CRI 90 Led chip flux 4090 [lm] Luminous flux 3272 [lm] System power 25 [W] Luminaire Efficiency 131 [lm/W] Beam angle 60° Controller ON/OFF MacAdam 3 SDCM

## Spotlight LED

Track mounted LED spotlight. Aluminium housing. Ceiling base installation possible. Available in white, black and grey. Any RAL palette colour available on enquiry. Reflector beams available: 15°, 20°, 30°, 45° and 60°. Maximum power is 30W

## LUMINAIRE

Weight 1,02 [kg]
Protection rating IP , IK , class IP 20, IK 1,
Luminaire colour BLACK
Cover Glass
Operating voltage 220-240V 50-60Hz

Note: All data are typical values. Tolerance of measurements +/-10% System features may change with product improvements due to technical advances.