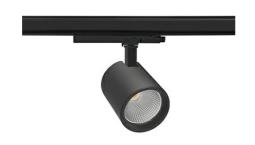

## SPOTLIGHT SNIPER G MAXI 940 10W 45° BLACK HI EFFICIENT ON/OFF

Article number: N014-K0002-BB940-H5-S45-ZA01\_250-S3-###

COB 4000 [K] HI EFFICIENT Light colour CRI 90 Led chip flux 1625 [lm] Luminous flux 1300 [lm] System power 10 [W] Luminaire Efficiency 130 [lm/W] Beam angle 45° Controller ON/OFF MacAdam 3 SDCM

## Spotlight LED

Track mounted LED spotlight. Aluminium housing. Ceiling base installation possible. Available in white, black and grey. Any RAL palette colour available on enquiry. Reflector beams available: 15°, 20°, 30°, 45° and 60°. Maximum power is 30W

## LUMINAIRE

Weight 1,02 [kg]
Protection rating IP , IK , class IP 20, IK 1,
Luminaire colour BLACK
Cover Glass
Operating voltage 220-240V 50-60Hz

Note: All data are typical values. Tolerance of measurements +/-10% System features may change with product improvements due to technical advances.