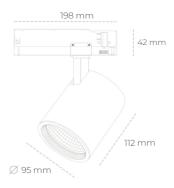

## Spotlight LED

Track mounted LED spotlight. Aluminium housing. Ceiling base installation possible. Available in white, black and grey. Any RAL palette colour available on enquiry. Reflector beams available: 15°, 20°, 30°, 45° and 60°. Maximum power is 30W

## LUMINAIRE

Weight 1,02 [kg]
Protection rating IP , IK , class IP 20, IK 1,
Luminaire colour BLACK
Cover Glass
Operating voltage 220-240V 50-60Hz

Note: All data are typical values. Tolerance of measurements +/-10% System features may change with product improvements due to technical advances.