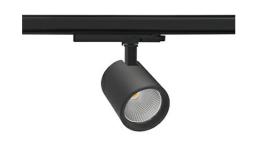

## SPOTLIGHT SNIPER G MAXI 940 27W 30° BLACK HI EFFICIENT ON/OFF

Article number: N014-K0002-BB940-H5-S30-ZA02\_700-S3-###

COB 4000 [K] HI EFFICIENT Light colour CRI 90 Led chip flux 4385 [lm] Luminous flux 3508 [lm] System power 27 [W] Luminaire Efficiency 130 [lm/W] Beam angle 30° Controller ON/OFF MacAdam 3 SDCM

## Spotlight LED

Track mounted LED spotlight. Aluminium housing. Ceiling base installation possible. Available in white, black and grey. Any RAL palette colour available on enquiry. Reflector beams available: 15°, 20°, 30°, 45° and 60°. Maximum power is 30W

## LUMINAIRE

Weight 1,02 [kg]
Protection rating IP , IK , class IP 20, IK 1,
Luminaire colour BLACK
Cover Glass
Operating voltage 220-240V 50-60Hz

Note: All data are typical values. Tolerance of measurements +/-10% System features may change with product improvements due to technical advances.