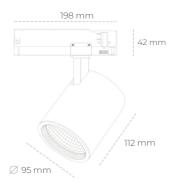

## Spotlight LED

Track mounted LED spotlight. Aluminium housing. Ceiling base installation possible. Available in white, black and grey. Any RAL palette colour available on enquiry. Reflector beams available: 15°, 20°, 30°, 45° and 60°. Maximum power is 30W

## LUMINAIRE

Weight 1,02 [kg]
Protection rating IP , IK , class IP 20, IK 1,
Luminaire colour BLACK
Cover Glass
Operating voltage 220-240V 50-60Hz

Note: All data are typical values. Tolerance of measurements +/-10% System features may change with product improvements due to technical advances.