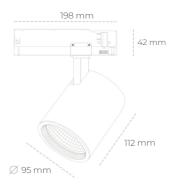

## LUMINAIRE

Weight 1,02 [kg]
Protection rating IP , IK , class IP 20, IK 1,
Luminaire colour BLACK
Cover Glass
Operating voltage 220-240V 50-60Hz

Note: All data are typical values. Tolerance of measurements +/-10% System features may change with product improvements due to technical advances.