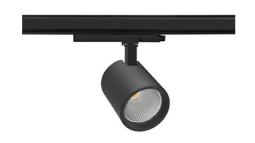

## SPOTLIGHT SNIPER G MAXI 940 19W 30° BLACK HI EFFICIENT ON/OFF

Article number: N014-K0002-BB940-H5-S30-ZA01\_500-S3-###

COB 4000 [K] HI EFFICIENT Light colour CRI 90 Led chip flux 3189 [lm] Luminous flux 2551 [lm] System power 19 [W] Luminaire Efficiency 134 [lm/W] Beam angle 30° Controller ON/OFF MacAdam 3 SDCM

## Spotlight LED

Track mounted LED spotlight. Aluminium housing. Ceiling base installation possible. Available in white, black and grey. Any RAL palette colour available on enquiry. Reflector beams available: 15°, 20°, 30°, 45° and 60°. Maximum power is 30W

## LUMINAIRE

Weight 1,02 [kg]
Protection rating IP , IK , class IP 20, IK 1,
Luminaire colour BLACK
Cover Glass
Operating voltage 220-240V 50-60Hz

Note: All data are typical values. Tolerance of measurements +/-10% System features may change with product improvements due to technical advances.