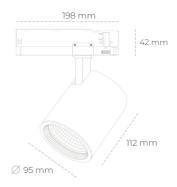

## LUMINAIRE

Weight 1,02 [kg]

Protection rating IP , IK , class IP 20, IK 1,

Luminaire colour BLACK

Cover Glass

Operating voltage 220-240V 50-60Hz

Note: All data are typical values. Tolerance of measurements +/-10% System features may change with product improvements due to technical advances.