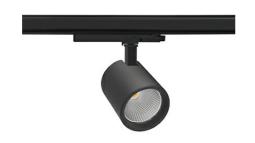

## Spotlight LED

Track mounted LED spotlight. Aluminium housing. Ceiling base installation possible. Available in white, black and grey. Any RAL palette colour available on enquiry. Reflector beams available: 15°, 20°, 30°, 45° and 60°. Maximum power is 30W

## LUMINAIRE

Weight 1,02 [kg]

Protection rating IP , IK , class IP 20, IK 1,

Luminaire colour BLACK

Cover Glass

Operating voltage 220-240V 50-60Hz

Note: All data are typical values. Tolerance of measurements +/-10% System features may change with product improvements due to technical advances.