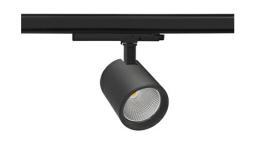

## SPOTLIGHT SNIPER G MAXI 940 10W 30° BLACK HI EFFICIENT ON/OFF

Article number: N014-K0002-BB940-H5-S30-ZA01\_250-S3-###

COB 4000 [K] HI EFFICIENT Light colour CRI 90 Led chip flux 1625 [lm] Luminous flux 1300 [lm] System power 10 [W] Luminaire Efficiency 130 [lm/W] Beam angle 30° Controller ON/OFF MacAdam 3 SDCM

## Spotlight LED

Track mounted LED spotlight. Aluminium housing. Ceiling base installation possible. Available in white, black and grey. Any RAL palette colour available on enquiry. Reflector beams available: 15°, 20°, 30°, 45° and 60°. Maximum power is 30W

## LUMINAIRE

Weight 1,02 [kg]
Protection rating IP , IK , class IP 20, IK 1,
Luminaire colour BLACK
Cover Glass
Operating voltage 220-240V 50-60Hz

Note: All data are typical values. Tolerance of measurements +/-10% System features may change with product improvements due to technical advances.