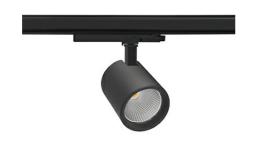

## SPOTLIGHT SNIPER G MAXI 940 31W 20° BLACK HI EFFICIENT ON/OFF

Article number: N014-K0002-BB940-H5-S20-ZA03\_800-S3-###

COB 4000 [K] HI EFFICIENT Light colour CRI 90 Led chip flux 4964 [lm] Luminous flux 3971 [lm] System power 31 [W] Luminaire Efficiency 128 [lm/W] Beam angle 20° Controller ON/OFF MacAdam 3 SDCM

## Spotlight LED

Track mounted LED spotlight. Aluminium housing. Ceiling base installation possible. Available in white, black and grey. Any RAL palette colour available on enquiry. Reflector beams available: 15°, 20°, 30°, 45° and 60°. Maximum power is 30W