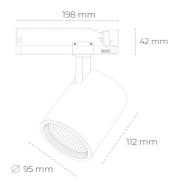

## Spotlight LED

Track mounted LED spotlight. Aluminium housing. Ceiling base installation possible. Available in white, black and grey. Any RAL palette colour available on enquiry. Reflector beams available: 15°, 20°, 30°, 45° and 60°. Maximum power is 30W

## LUMINAIRE

Weight 1,02 [kg]
Protection rating IP , IK , class IP 20, IK 1,
Luminaire colour BLACK
Cover Glass
Operating voltage 220-240V 50-60Hz

Note: All data are typical values. Tolerance of measurements +/-10% System features may change with product improvements due to technical advances.