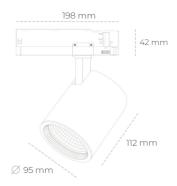

## LUMINAIRE

Weight 1,02 [kg]
Protection rating IP , IK , class IP 20, IK 1,
Luminaire colour BLACK
Cover Glass
Operating voltage 220-240V 50-60Hz

Note: All data are typical values. Tolerance of measurements +/-10% System features may change with product improvements due to technical advances.