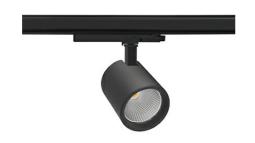

## Spotlight LED

Track mounted LED spotlight. Aluminium housing. Ceiling base installation possible. Available in white, black and grey. Any RAL palette colour available on enquiry. Reflector beams available: 15°, 20°, 30°, 45° and 60°. Maximum power is 30W

## LUMINAIRE

Weight 1,02 [kg]
Protection rating IP , IK , class IP 20, IK 1,
Luminaire colour BLACK
Cover Glass
Operating voltage 220-240V 50-60Hz

Note: All data are typical values. Tolerance of measurements +/-10% System features may change with product improvements due to technical advances.