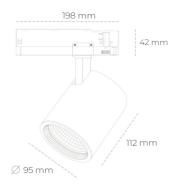

## Spotlight LED

Track mounted LED spotlight. Aluminium housing. Ceiling base installation possible. Available in white, black and grey. Any RAL palette colour available on enquiry. Reflector beams available: 15°, 20°, 30°, 45° and 60°. Maximum power is 30W

## LUMINAIRE

Weight 1,02 [kg]
Protection rating IP , IK , class IP 20, IK 1,
Luminaire colour BLACK
Cover Glass
Operating voltage 220-240V 50-60Hz

Note: All data are typical values. Tolerance of measurements +/-10% System features may change with product improvements due to technical advances.