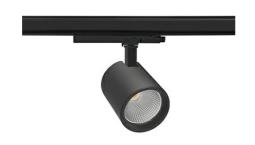

## Spotlight LED

Track mounted LED spotlight. Aluminium housing. Ceiling base installation possible. Available in white, black and grey. Any RAL palette colour available on enquiry. Reflector beams available: 15°, 20°, 30°, 45° and 60°. Maximum power is 30W

## LUMINAIRE

Weight 1,02 [kg]
Protection rating IP , IK , class IP 20, IK 1,
Luminaire colour BLACK
Cover Glass
Operating voltage 220-240V 50-60Hz

Note: All data are typical values. Tolerance of measurements +/-10% System features may change with product improvements due to technical advances.