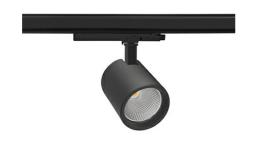

## Spotlight LED

Track mounted LED spotlight. Aluminium housing. Ceiling base installation possible. Available in white, black and grey. Any RAL palette colour available on enquiry. Reflector beams available: 15°, 20°, 30°, 45° and 60°. Maximum power is 30W