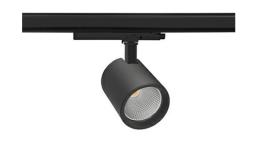

## SPOTLIGHT SNIPER G MAXI 930 25W 45° BLACK HI EFFICIENT ON/OFF

Article number: N014-K0002-BB930-H5-S45-ZA02\_650-S3-###

COB 3000 [K] HI EFFICIENT Light colour CRI 90 Led chip flux 4084 [lm] Luminous flux 3267 [lm] System power 25 [W] Luminaire Efficiency 131 [lm/W] Beam angle 45° Controller ON/OFF MacAdam 3 SDCM

## Spotlight LED

Track mounted LED spotlight. Aluminium housing. Ceiling base installation possible. Available in white, black and grey. Any RAL palette colour available on enquiry. Reflector beams available: 15°, 20°, 30°, 45° and 60°. Maximum power is 30W

## LUMINAIRE

Weight 1,02 [kg]
Protection rating IP , IK , class IP 20, IK 1,
Luminaire colour BLACK
Cover Glass
Operating voltage 220-240V 50-60Hz

Note: All data are typical values. Tolerance of measurements +/-10% System features may change with product improvements due to technical advances.