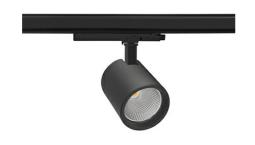

## Spotlight LED

Track mounted LED spotlight. Aluminium housing. Ceiling base installation possible. Available in white, black and grey. Any RAL palette colour available on enquiry. Reflector beams available: 15°, 20°, 30°, 45° and 60°. Maximum power is 30W