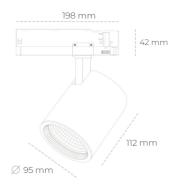

## LUMINAIRE

Weight 1,02 [kg]
Protection rating IP , IK , class IP 20, IK 1,
Luminaire colour BLACK
Cover Glass
Operating voltage 220-240V 50-60Hz

Note: All data are typical values. Tolerance of measurements +/-10% System features may change with product improvements due to technical advances.