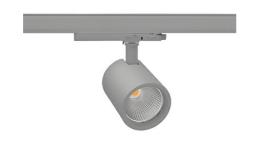

## SPOTLIGHT SNIPER G MAXI 825 31W 60° GREY BREAD ON/OFF

Article number: N014-K0001-VF825-H5-S60-ZA03\_800-S3-###

COB 2500 [K] BREAD Light colour CRI Led chip flux 3621 [lm] Luminous flux 2896 [lm] System power 31 [W] Luminaire Efficiency 93 [lm/W] Beam angle 60° Controller ON/OFF MacAdam 3 SDCM

## **Spotlight LED**

Track mounted LED spotlight. Aluminium housing. Ceiling base installation possible. Available in white, black and grey. Any RAL palette colour available on enquiry. Reflector beams available: 15°, 20°, 30°, 45° and 60°. Maximum power is 30W