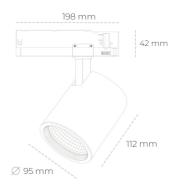

## **Spotlight LED**

Track mounted LED spotlight. Aluminium housing. Ceiling base installation possible. Available in white, black and grey. Any RAL palette colour available on enquiry. Reflector beams available: 15°, 20°, 30°, 45° and 60°. Maximum power is 30W

## LUMINAIRE

Weight 1,02 [kg]

Protection rating IP , IK , class IP 20, IK 1,

Luminaire colour GREY

Cover Glass

Operating voltage 220-240V 50-60Hz

Note: All data are typical values. Tolerance of measurements +/-10% System features may change with product improvements due to technical advances.