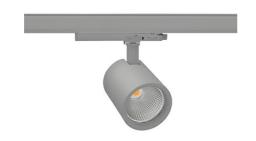

## SPOTLIGHT SNIPER G MAXI 825 19W 60° GREY BREAD ON/OFF

Article number: N014-K0001-VF825-H5-S60-ZA01\_500-S3-###

COB 2500 [K] BREAD Light colour CRI 2340 [lm] Led chip flux Luminous flux 1872 [lm] System power 19 [W] Luminaire Efficiency 99 [lm/W] Beam angle 60° Controller ON/OFF MacAdam 3 SDCM

## **Spotlight LED**

Track mounted LED spotlight. Aluminium housing. Ceiling base installation possible. Available in white, black and grey. Any RAL palette colour available on enquiry. Reflector beams available: 15°, 20°, 30°, 45° and 60°. Maximum power is 30W