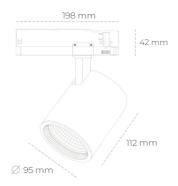

## LUMINAIRE

MacAdam

Weight 1,02 [kg]

Protection rating IP , IK , class IP 20, IK 1,

Luminaire colour GREY

Cover Glass

Operating voltage 220-240V 50-60Hz

Note: All data are typical values. Tolerance of measurements +/-10% System features may change with product improvements due to technical advances.