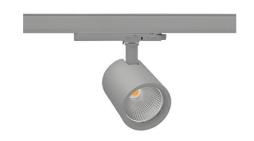

## SPOTLIGHT SNIPER G MAXI 825 19W 30° GREY BREAD ON/OFF

Article number: N014-K0001-VF825-H5-S30-ZA01\_500-S3-###

COB 2500 [K] BREAD Light colour CRI 2340 [lm] Led chip flux Luminous flux 1872 [lm] System power 19 [W] Luminaire Efficiency 99 [lm/W] Beam angle 30° Controller ON/OFF MacAdam 3 SDCM

## **Spotlight LED**

Track mounted LED spotlight. Aluminium housing. Ceiling base installation possible. Available in white, black and grey. Any RAL palette colour available on enquiry. Reflector beams available: 15°, 20°, 30°, 45° and 60°. Maximum power is 30W