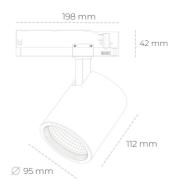

## **Spotlight LED**

Track mounted LED spotlight. Aluminium housing. Ceiling base installation possible. Available in white, black and grey. Any RAL palette colour available on enquiry. Reflector beams available: 15°, 20°, 30°, 45° and 60°. Maximum power is 30W

## LUMINAIRE

 Weight
 1,02 [kg]

 Protection rating IP , IK , class
 IP 20, IK 1,

 Luminaire colour
 GREY

 Cover
 Glass

 Operating voltage
 220-240V 50-60Hz

Note: All data are typical values. Tolerance of measurements +/-10% System features may change with product improvements due to technical advances.