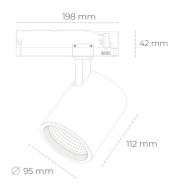

## LUMINAIRE

Weight 1,02 [kg]

Protection rating IP , IK , class IP 20, IK 1,

Luminaire colour GREY

Cover Glass

Operating voltage 220-240V 50-60Hz

Note: All data are typical values. Tolerance of measurements +/-10% System features may change with product improvements due to technical advances.

## Spotlight LED

Track mounted LED spotlight. Aluminium housing. Ceiling base installation possible. Available in white, black and grey. Any RAL palette colour available on enquiry. Reflector beams available: 15°, 20°, 30°, 45° and 60°. Maximum power is 30W