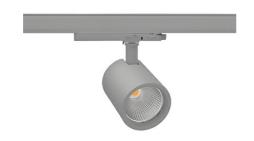

## Spotlight LED

Track mounted LED spotlight. Aluminium housing. Ceiling base installation possible. Available in white, black and grey. Any RAL palette colour available on enquiry. Reflector beams available: 15°, 20°, 30°, 45° and 60°. Maximum power is 30W

## SPOTLIGHT SNIPER G MAXI 825 10W 30° GREY BREAD ON/OFF

Article number: N014-K0001-VF825-H5-S30-ZA01\_250-S3-###

COB 2500 [K] BREAD Light colour CRI Led chip flux 1195 [lm] Luminous flux 956 [lm] System power 10 [W] Luminaire Efficiency 96 [lm/W] Beam angle 30° Controller ON/OFF MacAdam 3 SDCM