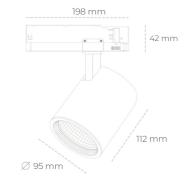

## SPOTLIGHT SNIPER G MAXI 825 23W 20° GREY BREAD ON/OFF

Article number: N014-K0001-VF825-H5-S20-ZA02\_600-S3-###

IP 20, IK 1,

220-240V 50-60Hz

GREY

Glass

| 2500 [K] BREAD |
|----------------|
|                |
| 80             |
| 2808 [lm]      |
| 2246 [lm]      |
| 23 [W]         |
| 98 [lm/W]      |
| 20°            |
| ON/OFF         |
| 3 SDCM         |
|                |
| 1,02 [kg]      |
|                |

## Spotlight LED

Track mounted LED spotlight. Aluminium housing. Ceiling base installation possible. Available in white, black and grey. Any RAL palette colour available on enquiry. Reflector beams available: 15°, 20°, 30°, 45° and 60°. Maximum power is 30W