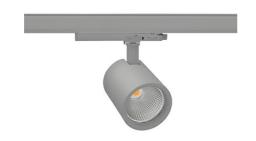

## Spotlight LED

Track mounted LED spotlight. Aluminium housing. Ceiling base installation possible. Available in white, black and grey. Any RAL palette colour available on enquiry. Reflector beams available: 15°, 20°, 30°, 45° and 60°. Maximum power is 30W