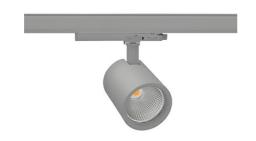

## **Spotlight LED**

Track mounted LED spotlight. Aluminium housing. Ceiling base installation possible. Available in white, black and grey. Any RAL palette colour available on enquiry. Reflector beams available: 15°, 20°, 30°, 45° and 60°. Maximum power is 30W