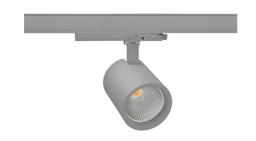

## Spotlight LED

Track mounted LED spotlight. Aluminium housing. Ceiling base installation possible. Available in white, black and grey. Any RAL palette colour available on enquiry. Reflector beams available: 15°, 20°, 30°, 45° and 60°. Maximum power is 30W

## SPOTLIGHT SNIPER G MAXI 820 21W 30° GREY MEAT PINK ON/OFF

Article number: N014-K0001-VE820-H5-S30-ZA02\_550-S3-###

COB 2000 [K] MEAT PINK Light colour CRI 1845 [lm] Led chip flux Luminous flux 1476 [lm] System power 21 [W] Luminaire Efficiency 70 [lm/W] Beam angle 30° Controller ON/OFF MacAdam 3 SDCM