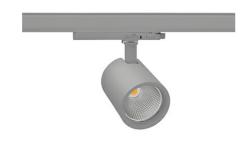

## **Spotlight LED**

Track mounted LED spotlight. Aluminium housing. Ceiling base installation possible. Available in white, black and grey. Any RAL palette colour available on enquiry. Reflector beams available: 15°, 20°, 30°, 45° and 60°. Maximum power is 30W

## LUMINAIRE

 Weight
 1,02 [kg]

 Protection rating IP , IK , class
 IP 20, IK 1,

 Luminaire colour
 GREY

 Cover
 Glass

 Operating voltage
 220-240V 50-60Hz

Note: All data are typical values. Tolerance of measurements +/-10% System features may change with product improvements due to technical advances.