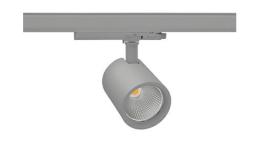

## Spotlight LED

Track mounted LED spotlight. Aluminium housing. Ceiling base installation possible. Available in white, black and grey. Any RAL palette colour available on enquiry. Reflector beams available: 15°, 20°, 30°, 45° and 60°. Maximum power is 30W

## LUMINAIRE

 Weight
 1,02 [kg]

 Protection rating IP , IK , class
 IP 20, IK 1,

 Luminaire colour
 GREY

 Cover
 Glass

 Operating voltage
 220-240V 50-60Hz

Note: All data are typical values. Tolerance of measurements +/-10% System features may change with product improvements due to technical advances.