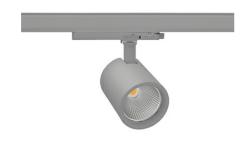

## Spotlight LED

Track mounted LED spotlight. Aluminium housing. Ceiling base installation possible. Available in white, black and grey. Any RAL palette colour available on enquiry. Reflector beams available: 15°, 20°, 30°, 45° and 60°. Maximum power is 30W