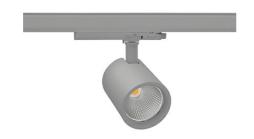

## SPOTLIGHT SNIPER G MAXI 940 31W 20° GREY | ON/OFF

Article number: N014-K0001-RF940-H5-S20-ZA03\_800-S3-###

| LED                  | COB        |
|----------------------|------------|
| Light colour         | 4000 [K]   |
| CRI                  | 90         |
| Led chip flux        | 3866 [lm]  |
| Luminous flux        | 3092 [lm]  |
| System power         | 31 [W]     |
| Luminaire Efficiency | 100 [lm/W] |
| Beam angle           | 20°        |
| Controller           | ON/OFF     |
| MacAdam              | 3 SDCM     |

## Spotlight LED

Track mounted LED spotlight. Aluminium housing. Ceiling base installation possible. Available in white, black and grey. Any RAL palette colour available on enquiry. Reflector beams available: 15°, 20°, 30°, 45° and 60°. Maximum power is 30W