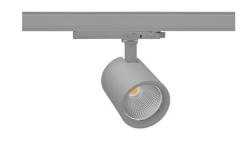

## SPOTLIGHT SNIPER G MAXI 940 23W 20° GREY | ON/OFF

Article number: N014-K0001-RF940-H5-S20-ZA02\_600-S3-###

| LED                  | COB        |
|----------------------|------------|
| Light colour         | 4000 [K]   |
| CRI                  | 90         |
| Led chip flux        | 2899 [lm]  |
| Luminous flux        | 2319 [lm]  |
| System power         | 23 [W]     |
| Luminaire Efficiency | 101 [lm/W] |
| Beam angle           | 20°        |
| Controller           | ON/OFF     |
| MacAdam              | 3 SDCM     |

## Spotlight LED

Track mounted LED spotlight. Aluminium housing. Ceiling base installation possible. Available in white, black and grey. Any RAL palette colour available on enquiry. Reflector beams available: 15°, 20°, 30°, 45° and 60°. Maximum power is 30W