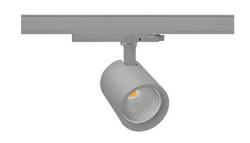

## Spotlight LED

Track mounted LED spotlight. Aluminium housing. Ceiling base installation possible. Available in white, black and grey. Any RAL palette colour available on enquiry. Reflector beams available: 15°, 20°, 30°, 45° and 60°. Maximum power is 30W