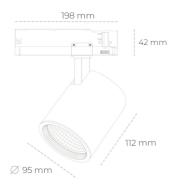

## LUMINAIRE

 Weight
 1,02 [kg]

 Protection rating IP , IK , class
 IP 20, IK 1,

 Luminaire colour
 GREY

 Cover
 Glass

 Operating voltage
 220-240V 50-60Hz

Note: All data are typical values. Tolerance of measurements +/-10% System features may change with product improvements due to technical advances.