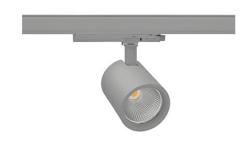

## Spotlight LED

Track mounted LED spotlight. Aluminium housing. Ceiling base installation possible. Available in white, black and grey. Any RAL palette colour available on enquiry. Reflector beams available: 15°, 20°, 30°, 45° and 60°. Maximum power is 30W

## LUMINAIRE

 Weight
 1,02 [kg]

 Protection rating IP , IK , class
 IP 20, IK 1,

 Luminaire colour
 GREY

 Cover
 Glass

 Operating voltage
 220-240V 50-60Hz

Note: All data are typical values. Tolerance of measurements +/-10% System features may change with product improvements due to technical advances.