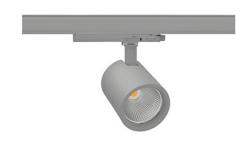

## Spotlight LED

Track mounted LED spotlight. Aluminium housing. Ceiling base installation possible. Available in white, black and grey. Any RAL palette colour available on enquiry. Reflector beams available: 15°, 20°, 30°, 45° and 60°. Maximum power is 30W

## SPOTLIGHT SNIPER G MAXI 930 31W 30° GREY | ON/OFF

Article number: N014-K0001-RF930-H5-S30-ZA03\_800-S3-###

| COB       |
|-----------|
| 3000 [K]  |
| 90        |
| 3688 [lm] |
| 2950 [lm] |
| 31 [W]    |
| 95 [lm/W] |
| 30°       |
| ON/OFF    |
| 3 SDCM    |
|           |