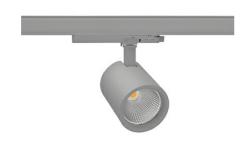

## Spotlight LED

Track mounted LED spotlight. Aluminium housing. Ceiling base installation possible. Available in white, black and grey. Any RAL palette colour available on enquiry. Reflector beams available: 15°, 20°, 30°, 45° and 60°. Maximum power is 30W