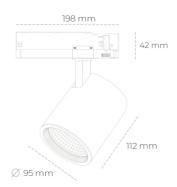

## Spotlight LED

Track mounted LED spotlight. Aluminium housing. Ceiling base installation possible. Available in white, black and grey. Any RAL palette colour available on enquiry. Reflector beams available: 15°, 20°, 30°, 45° and 60°. Maximum power is 30W