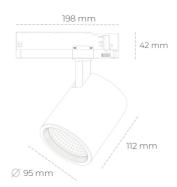

## LUMINAIRE

Weight 1,02 [kg]

Protection rating IP , IK , class IP 20, IK 1,

Luminaire colour GREY

Cover Glass

Operating voltage 220-240V 50-60Hz

Note: All data are typical values. Tolerance of measurements +/-10% System features may change with product improvements due to technical advances.