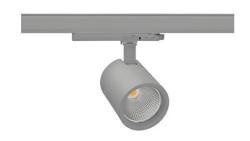

## SPOTLIGHT SNIPER G MAXI 927 31W 15° GREY | ON/OFF

Article number: N014-K0001-RF927-H5-S15-ZA03\_800-S3-###

| LED                  | COB       |
|----------------------|-----------|
| Light colour         | 2700 [K]  |
| CRI                  | 80        |
| Led chip flux        | 3555 [lm] |
| Luminous flux        | 2844 [lm] |
| System power         | 31 [W]    |
| Luminaire Efficiency | 92 [lm/W] |
| Beam angle           | 15°       |
| Controller           | ON/OFF    |
| MacAdam              | 3 SDCM    |

## Spotlight LED

Track mounted LED spotlight. Aluminium housing. Ceiling base installation possible. Available in white, black and grey. Any RAL palette colour available on enquiry. Reflector beams available: 15°, 20°, 30°, 45° and 60°. Maximum power is 30W