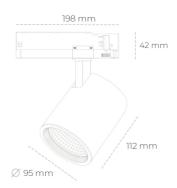

## LUMINAIRE

 Weight
 1,02 [kg]

 Protection rating IP , IK , class
 IP 20, IK 1,

 Luminaire colour
 GREY

 Cover
 Glass

 Operating voltage
 220-240V 50-60Hz

Note: All data are typical values. Tolerance of measurements +/-10% System features may change with product improvements due to technical advances.