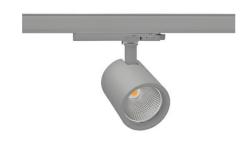

## SPOTLIGHT SNIPER G MAXI 850 21W 60° GREY | ON/OFF

Article number: N014-K0001-RF850-H5-S60-ZA02\_550-S3-###

| LED                  | COB        |
|----------------------|------------|
| Light colour         | 5000 [K]   |
| CRI                  | 80         |
| Led chip flux        | 3185 [lm]  |
| Luminous flux        | 2548 [lm]  |
| System power         | 21 [W]     |
| Luminaire Efficiency | 121 [lm/W] |
| Beam angle           | 60°        |
| Controller           | ON/OFF     |
| MacAdam              | 3 SDCM     |

## Spotlight LED

Track mounted LED spotlight. Aluminium housing. Ceiling base installation possible. Available in white, black and grey. Any RAL palette colour available on enquiry. Reflector beams available: 15°, 20°, 30°, 45° and 60°. Maximum power is 30W