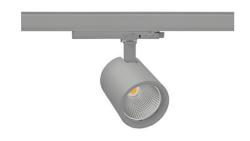

## SPOTLIGHT SNIPER G MAXI 850 21W 45° GREY | ON/OFF

Article number: N014-K0001-RF850-H5-S45-ZA02\_550-S3-###

| LED                  | COB        |
|----------------------|------------|
| Light colour         | 5000 [K]   |
| CRI                  | 80         |
| Led chip flux        | 3185 [lm]  |
| Luminous flux        | 2548 [lm]  |
| System power         | 21 [W]     |
| Luminaire Efficiency | 121 [lm/W] |
| Beam angle           | 45°        |
| Controller           | ON/OFF     |
| MacAdam              | 3 SDCM     |

## Spotlight LED

Track mounted LED spotlight. Aluminium housing. Ceiling base installation possible. Available in white, black and grey. Any RAL palette colour available on enquiry. Reflector beams available: 15°, 20°, 30°, 45° and 60°. Maximum power is 30W