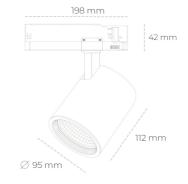

## SPOTLIGHT SNIPER G MAXI 850 27W 20° GREY | ON/OFF

Article number: N014-K0001-RF850-H5-S20-ZA02\_700-S3-###

|   | LED                  | COB        | S      |
|---|----------------------|------------|--------|
|   | Light colour         | 5000 [K]   | Т      |
|   | CRI                  | 80         | p<br>o |
|   | Led chip flux        | 4053 [lm]  | р      |
|   | Luminous flux        | 3242 [lm]  |        |
|   | System power         | 27 [W]     |        |
|   | Luminaire Efficiency | 120 [lm/W] |        |
|   | Beam angle           | 20°        |        |
|   | Controller           | ON/OFF     |        |
|   | MacAdam              | 3 SDCM     |        |
| L | UMINAIRE             |            |        |
|   | Weight               | 1,02 [kg]  |        |
|   |                      |            |        |

# L

| Weight                            | 1,02 [kg]        |
|-----------------------------------|------------------|
| Protection rating IP , IK , class | IP 20, IK 1,     |
| Luminaire colour                  | GREY             |
| Cover                             | Glass            |
| Operating voltage                 | 220-240V 50-60Hz |