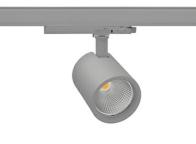

### Spotlight LED

Track mounted LED spotlight. Aluminium housing. Ceiling base installation possible. Available in white, black and grey. Any RAL palette colour available on enquiry. Reflector beams available: 15°, 20°, 30°, 45° and 60°. Maximum power is 30W