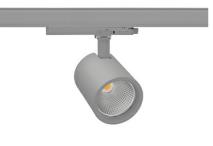

# SPOTLIGHT SNIPER G MAXI 850 14W 15° GREY | ON/OFF

Article number: N014-K0001-RF850-H5-S15-ZA01\_350-S3-###

| LED                  | COB        |
|----------------------|------------|
| Light colour         | 5000 [K]   |
| CRI                  | 80         |
| Led chip flux        | 2027 [lm]  |
| Luminous flux        | 1621 [lm]  |
| System power         | 14 [W]     |
| Luminaire Efficiency | 116 [lm/W] |
| Beam angle           | 15°        |
| Controller           | ON/OFF     |
| MacAdam              | 3 SDCM     |
| UMINAIRE             |            |
| Weight               | 1,02 [kg]  |

### Spotlight LED

Track mounted LED spotlight. Aluminium housing. Ceiling base installation possible. Available in white, black and grey. Any RAL palette colour available on enquiry. Reflector beams available: 15°, 20°, 30°, 45° and 60°. Maximum power is 30W