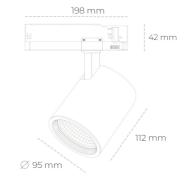

# SPOTLIGHT SNIPER G MAXI 850 14W 15° GREY | ON/OFF

Article number: N014-K0001-RF850-H5-S15-ZA01\_350-S3-###

| LED                  | COB        |
|----------------------|------------|
| Light colour         | 5000 [K]   |
| CRI                  | 80         |
| Led chip flux        | 2027 [lm]  |
| Luminous flux        | 1621 [lm]  |
| System power         | 14 [W]     |
| Luminaire Efficiency | 116 [lm/W] |
| Beam angle           | 15°        |
| Controller           | ON/OFF     |
| MacAdam              | 3 SDCM     |
| UMINAIRE             |            |
| Weight               | 1,02 [kg]  |

# L

| Weight                            | 1,02 [kg]        |
|-----------------------------------|------------------|
| Protection rating IP , IK , class | IP 20, IK 1,     |
| Luminaire colour                  | GREY             |
| Cover                             | Glass            |
| Operating voltage                 | 220-240V 50-60Hz |
|                                   |                  |