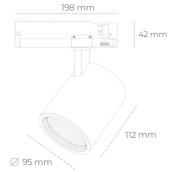

## SPOTLIGHT SNIPER G MAXI 850 10W 15° GREY | ON/OFF

Article number: N014-K0001-RF850-H5-S15-ZA01\_250-S3-###

IP 20, IK 1,

220-240V 50-60Hz

GREY

Glass

| LED                  | COB        |
|----------------------|------------|
| Light colour         | 5000 [K]   |
| CRI                  | 80         |
| Led chip flux        | 1447 [lm]  |
| Luminous flux        | 1157 [lm]  |
| System power         | 10 [W]     |
| Luminaire Efficiency | 116 [lm/W] |
| Beam angle           | 15°        |
| Controller           | ON/OFF     |
| MacAdam              | 3 SDCM     |
| UMINAIRE             |            |
| Weight               | 1,02 [kg]  |

## Spotlight LED

Track mounted LED spotlight. Aluminium housing. Ceiling base installation possible. Available in white, black and grey. Any RAL palette colour available on enquiry. Reflector beams available: 15°, 20°, 30°, 45° and 60°. Maximum power is 30W