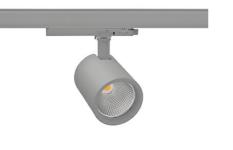

## Spotlight LED

Track mounted LED spotlight. Aluminium housing. Ceiling base installation possible. Available in white, black and grey. Any RAL palette colour available on enquiry. Reflector beams available: 15°, 20°, 30°, 45° and 60°. Maximum power is 30W

## SPOTLIGHT SNIPER G MAXI 850 10W 15° GREY | ON/OFF

Article number: N014-K0001-RF850-H5-S15-ZA01\_250-S3-###

IP 20, IK 1,

220-240V 50-60Hz

GREY

Glass

| LED                  | COB        |
|----------------------|------------|
| Light colour         | 5000 [K]   |
| CRI                  | 80         |
| Led chip flux        | 1447 [lm]  |
| Luminous flux        | 1157 [lm]  |
| System power         | 10 [W]     |
| Luminaire Efficiency | 116 [lm/W] |
| Beam angle           | 15°        |
| Controller           | ON/OFF     |
| MacAdam              | 3 SDCM     |
| UMINAIRE             |            |
| Weight               | 1,02 [kg]  |