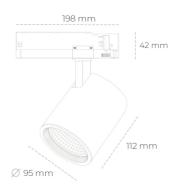

## LUMINAIRE

Weight 1,02 [kg]

Protection rating IP, IK, class IP 20, IK 1,

Luminaire colour GREY

Cover Glass

Operating voltage 220-240V 50-60Hz

Note: All data are typical values. Tolerance of measurements +/-10% System features may change with product improvements due to technical advances.