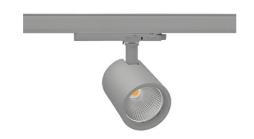

## Spotlight LED

Track mounted LED spotlight. Aluminium housing. Ceiling base installation possible. Available in white, black and grey. Any RAL palette colour available on enquiry. Reflector beams available: 15°, 20°, 30°, 45° and 60°. Maximum power is 30W