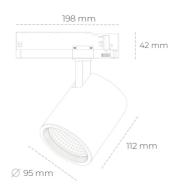

## LUMINAIRE

Weight 1,02 [kg]

Protection rating IP, IK, class IP 20, IK 1,

Luminaire colour GREY

Cover Glass

Operating voltage 220-240V 50-60Hz

Note: All data are typical values. Tolerance of measurements +/-10% System features may change with product improvements due to technical advances.