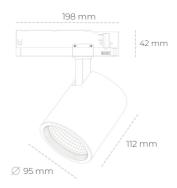

## Spotlight LED

Track mounted LED spotlight. Aluminium housing. Ceiling base installation possible. Available in white, black and grey. Any RAL palette colour available on enquiry. Reflector beams available: 15°, 20°, 30°, 45° and 60°. Maximum power is 30W

## LUMINAIRE

 Weight
 1,02 [kg]

 Protection rating IP , IK , class
 IP 20, IK 1,

 Luminaire colour
 GREY

 Cover
 Glass

 Operating voltage
 220-240V 50-60Hz

Note: All data are typical values. Tolerance of measurements +/-10% System features may change with product improvements due to technical advances.