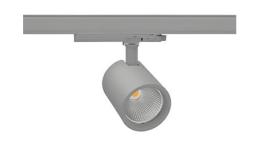

## Spotlight LED

Track mounted LED spotlight. Aluminium housing. Ceiling base installation possible. Available in white, black and grey. Any RAL palette colour available on enquiry. Reflector beams available: 15°, 20°, 30°, 45° and 60°. Maximum power is 30W