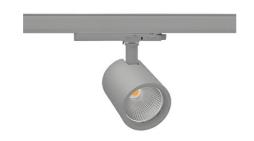

## Spotlight LED

Track mounted LED spotlight. Aluminium housing. Ceiling base installation possible. Available in white, black and grey. Any RAL palette colour available on enquiry. Reflector beams available: 15°, 20°, 30°, 45° and 60°. Maximum power is 30W

## SPOTLIGHT SNIPER G MAXI 835 19W 60° GREY | ON/OFF

Article number: N014-K0001-RF835-H5-S60-ZA01\_500-S3-###

COB Light colour 3500 [K] | CRI Led chip flux 2783 [lm] Luminous flux 2226 [lm] System power 19 [W] Luminaire Efficiency 117 [lm/W] Beam angle 60° Controller ON/OFF MacAdam 3 SDCM