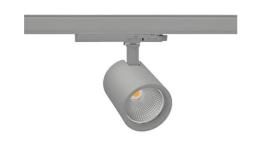

## Spotlight LED

Track mounted LED spotlight. Aluminium housing. Ceiling base installation possible. Available in white, black and grey. Any RAL palette colour available on enquiry. Reflector beams available: 15°, 20°, 30°, 45° and 60°. Maximum power is 30W

## SPOTLIGHT SNIPER G MAXI 835 14W 60° GREY | ON/OFF

Article number: N014-K0001-RF835-H5-S60-ZA01\_350-S3-###

| LED                  | СОВ        |
|----------------------|------------|
| Light colour         | 3500 [K]   |
| CRI                  | 80         |
| Led chip flux        | 1948 [lm]  |
| Luminous flux        | 1558 [lm]  |
| System power         | 14 [W]     |
| Luminaire Efficiency | 111 [lm/W] |
| Beam angle           | 60°        |
| Controller           | ON/OFF     |
| MacAdam              | 3 SDCM     |