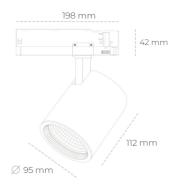

## LUMINAIRE

 Weight
 1,02 [kg]

 Protection rating IP , IK , class
 IP 20, IK 1,

 Luminaire colour
 GREY

 Cover
 Glass

 Operating voltage
 220-240V 50-60Hz

Note: All data are typical values. Tolerance of measurements +/-10% System features may change with product improvements due to technical advances.

## Spotlight LED

Track mounted LED spotlight. Aluminium housing. Ceiling base installation possible. Available in white, black and grey. Any RAL palette colour available on enquiry. Reflector beams available: 15°, 20°, 30°, 45° and 60°. Maximum power is 30W