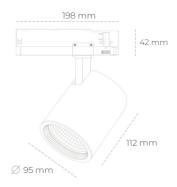

## LUMINAIRE

Weight 1,02 [kg]

Protection rating IP, IK, class IP 20, IK 1,

Luminaire colour GREY

Cover Glass

Operating voltage 220-240V 50-60Hz

Note: All data are typical values. Tolerance of measurements +/-10% System features may change with product improvements due to technical advances.