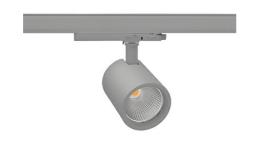

## SPOTLIGHT SNIPER G MAXI 830 31W 20° GREY | ON/OFF

Article number: N014-K0001-RF830-H5-S20-ZA03\_800-S3-###

| LED                  | COB        |
|----------------------|------------|
| Light colour         | 3000 [K]   |
| CRI                  | 80         |
| Led chip flux        | 4355 [lm]  |
| Luminous flux        | 3484 [lm]  |
| System power         | 31 [W]     |
| Luminaire Efficiency | 112 [lm/W] |
| Beam angle           | 20°        |
| Controller           | ON/OFF     |
| MacAdam              | 3 SDCM     |
|                      |            |

## Spotlight LED

Track mounted LED spotlight. Aluminium housing. Ceiling base installation possible. Available in white, black and grey. Any RAL palette colour available on enquiry. Reflector beams available: 15°, 20°, 30°, 45° and 60°. Maximum power is 30W