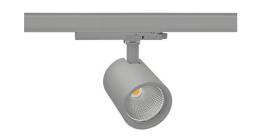

## Spotlight LED

Track mounted LED spotlight. Aluminium housing. Ceiling base installation possible. Available in white, black and grey. Any RAL palette colour available on enquiry. Reflector beams available: 15°, 20°, 30°, 45° and 60°. Maximum power is 30W