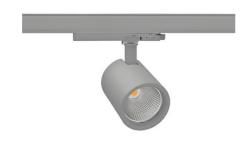

## Spotlight LED

Track mounted LED spotlight. Aluminium housing. Ceiling base installation possible. Available in white, black and grey. Any RAL palette colour available on enquiry. Reflector beams available: 15°, 20°, 30°, 45° and 60°. Maximum power is 30W

## SPOTLIGHT SNIPER G MAXI 827 31W 30° GREY | ON/OFF

Article number: N014-K0001-RF827-H5-S30-ZA03\_800-S3-###

| LED                  | COB        |
|----------------------|------------|
| Light colour         | 2700 [K]   |
| CRI                  | 80         |
| Led chip flux        | 4311 [lm]  |
| Luminous flux        | 3448 [lm]  |
| System power         | 31 [W]     |
| Luminaire Efficiency | 111 [lm/W] |
| Beam angle           | 30°        |
| Controller           | ON/OFF     |
| MacAdam              | 3 SDCM     |