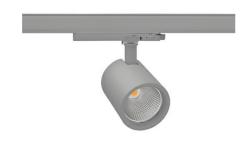

## **Spotlight LED**

Track mounted LED spotlight. Aluminium housing. Ceiling base installation possible. Available in white, black and grey. Any RAL palette colour available on enquiry. Reflector beams available: 15°, 20°, 30°, 45° and 60°. Maximum power is 30W

## SPOTLIGHT SNIPER G MAXI 827 21W 20° GREY | ON/OFF

Article number: N014-K0001-RF827-H5-S20-ZA02\_550-S3-###

COB Light colour 2700 [K] | CRI Led chip flux 2963 [lm] Luminous flux 2370 [lm] System power 21 [W] Luminaire Efficiency 113 [lm/W] Beam angle 20° Controller ON/OFF MacAdam 3 SDCM